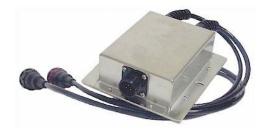

## **Complete Conversion Kit:**

- (1) PNT 9704 Meter
- (4) PNT 7042 Transmitter
- (1) 218-15, 15ft Power cable
- (2) 216-80, 80ft Trailer cable
- (2) 216-35, 35ft Truck cable

For more information contact: