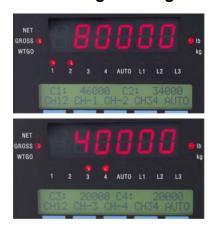

## Display Truck, Trailer and Total weights at the same time

Designed for flexibility, the PNT 9704 Weigh Indicator is the latest technology in on-board scale electronics for the trucking industry. It can be easily modified to meet the needs of changing system requirements.

The five user soft keys allow you to produce key functions that are unique to your application.

The 9704 four channel indicator is designed for versatility. The 9704 can easily be programmed for two, three or four channels. Use it on a standard 2 channel logger, a three channel "B" train or a four channel Northwest short logger. The 9704 indicator retains the calibration information of all four channels which makes it very easy to switch from a long logger to short logger without having to re-enter any calibration information. The PNT 9704 is extremely reliable and easy to operate.

- Four channel models for long and short loggers, B-trains and chip vans.
- Super-Bright, .6" high, red, seven segment LED display.
- Two-wire, non-polarity sensitive, digital technology provides ultimate reliability.
- An Advanced Calibration function for calibrating the scale without a load.
- Simple diagnostics allow each system component to be quickly checked from the cab.
- Capable of monitoring individual load cell outputs.
- Quick switching from GROSS to NET and quick TARE RESET.
- Compatible with all models of On-board scale load cells and sensors.
- Can drive up to 16 load cells or transducers.
- 100% Compatible with 9100QC.