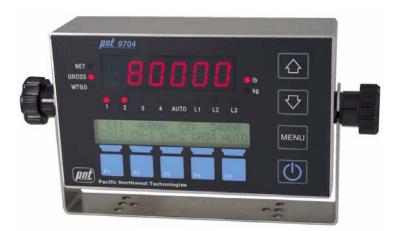

## Display Truck, Trailer and Total weights at the same time

Designed for flexibility, the PNT 9704 Weigh Indicator is the latest technology in on-board scale electronics for the trucking industry. It can be easily modified to meet the needs of changing system requirements.

The five user soft keys allow you to produce key functions that are unique to your application.

The 9704 four channel indicator is designed for versatility. The 9704 can easily be programmed for two, three or four channels. Use it on a standard 2 channel logger, a three channel "B" train or a four channel Northwest short logger. The 9704 indicator retains the calibration information of all four channels which makes it very easy to switch from a long logger to short logger without having to re-enter any calibration information. The PNT 9704 is extremely reliable and easy to operate.

- Four channel models for long and short loggers, B-trains and chip vans.
- Super-Bright, .6" high, red, seven segment LED display.
- Two-wire, non-polarity sensitive, digital technology provides ultimate reliability.
- An Advanced Calibration function for calibrating the scale without a load.
- Simple diagnostics allow each system component to be quickly checked from the cab.
- Capable of monitoring individual load cell outputs.
- Quick switching from GROSS to NET and quick TARE RESET.
- Compatible with all models of On-board scale load cells and sensors.
- Can drive up to 16 load cells or transducers.
- 100% Compatible with 9100QC.