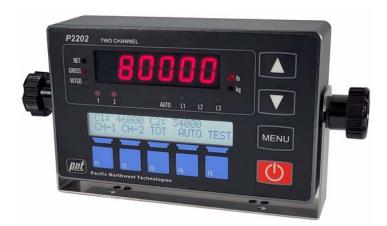

## **P2202** Two CHANNEL The key to making electronic scales simple.

## The First Truly Self-Diagnostic Indicator with On-Screen Programming Display Truck, Trailer and Total weights at the same time

Designed for flexibility, the P2202 Digital Weight Indicator is the latest technology in on-board scale electronics for the trucking industry. It can be easily modified to meet the needs of changing system requirements.

The five user soft keys allow you to produce functions that are unique to your application.

The P2202 two channel indicator is designed for versatility.

The P2202 is extremely reliable and easy to operate.

- Two channel models for long and short loggers, B-trains and chip trailers.
- Super-Bright, .6" high, red, seven segment LED display.
- Two-wire, non-polarity sensitive, digital technology provides ultimate reliability.
- An Advanced Calibration function for calibrating the scale without a load.
- Quick switching from GROSS to NET and quick EMPTY WEIGHT RESET.
- Capable of monitoring individual load cell outputs.
- Weight-to-go feature which instantaneously (instantly) shows how much weight must be loaded to reach maximum legal payload.
- Compatible with all models of On-board scale load cells and sensors.
- 100% Compatible with 9100GW.