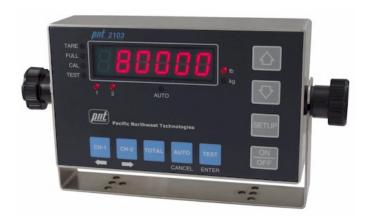

## **PNT 2103** The key to making electronic scale simpler.

The **Model 2103** In-cab Meter from PN Technologies is used in all on-board scale applications requiring dual channel weight displays. Total vehicle weight is displayed as well as individual tractor and trailer weights. The PNT 2103 meter can be set to cycle automatically between individual channel weights and total weight displays. The operator can press the cycle button at any time to stop and monitor any channel desired.

- 100 % Compatible with 9100GW and M100 12V
- Two channel models for long and short loggers, B-trains and chip vans.
- Large, Super-Bright Red seven-segment LEDs Display.
- Two-wire (non-polarity sensitive) digital technology.
- An Advanced Calibration function for calibrating the scale without a load.
- Rugged and reliable design tested over all environments.
- Quick and simple calibration.
- **Simple diagnostics** allow quick testing of each system component.
- Compatible with all models of On-board scale load cells and sensors.
- **Transmitters** built of heavy-gauge stainless steel.